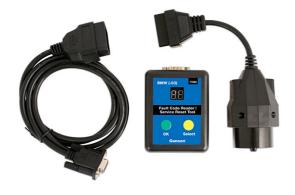

## **BMW Code Reader & Service Reset Tool**

This tool is developed specifically for BMW petrol models built between 1986 and 2003 with Bosch injection systems. Capable of reading all the fault codes and resetting the service and inspection lights. Access is gained using the standard 16/20pin socket located in the engine bay or under the dashboard. List of fault codes is included.

## **Additional Information**

- This Fault Code Reader is developed for BMW Petrol models built between 1986 & 2003.
- · It can read all fault codes.
- Can reset the service and inspection lights.
- · Access is gained using the standard 16 or 20pin socket located in the engine bay or under the dashboard.
- · List of fault codes and instructions are included.