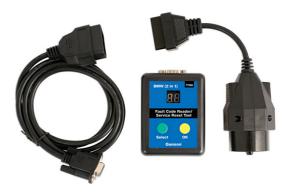

## **BMW Code Reader & Service Reset Tool**

This tool is developed specifically for BMW petrol models built between 1986 and 2003 with Bosch injection systems. Capable of reading all the fault codes and resetting the service and inspection lights. Access is gained using the standard 16/20pin socket located in the engine bay or under the dashboard. List of fault codes is included.

## **Additional Information**

- This Fault Code Reader is developed for BMW Petrol models built between 1986 & 2003.
- · It can read all fault codes.
- Can reset the service and inspection lights.
- · Access is gained using the standard 16 or 20pin socket located in the engine bay or under the dashboard.
- · List of fault codes and instructions are included.